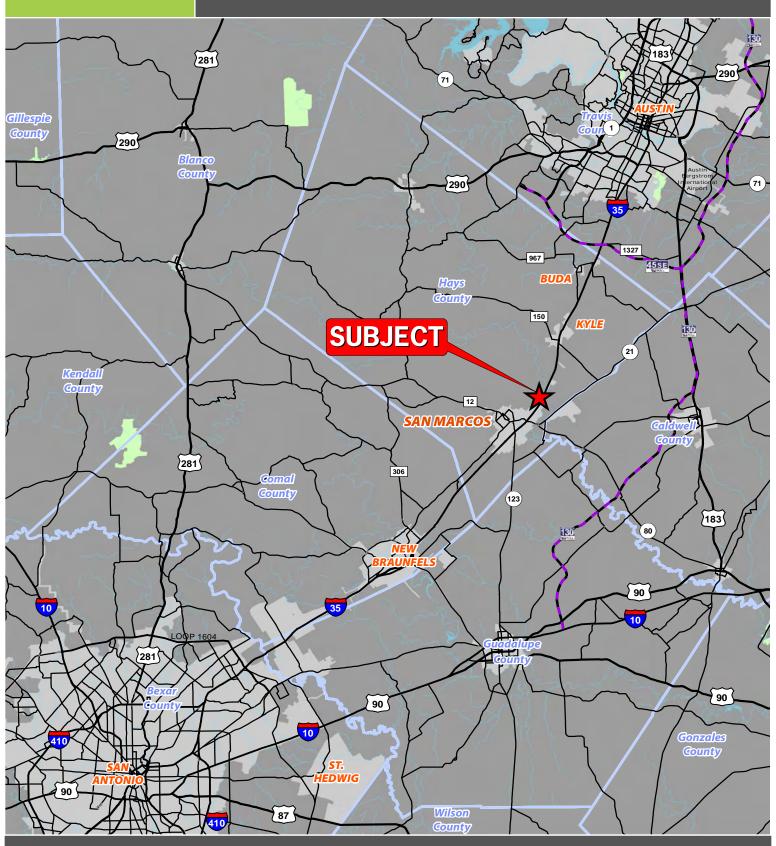

## For Sale: River Ridge Business Park, Lot 25

IH-35 North | San Marcos, TX

LOCATION:

River Ridge Business Park is located in San Marcos, Texas, between Austin and San Antonio, in the Interstate 35 Corridor where the two cities are growing toward one another. The Park fronts Interstate 35 and has great exposure to the more than 100,000 vehicles that pass by each day. The Park has an underpass at the Interstate, facilitating easy north-south traffic access. San Marcos is only 20 miles from Interstate 10.

### **Property Features**

- City of San Marcos has incentive program
- IH-35 underpass at River Ridge Parkway
- Thirty minutes to Austin Bergstrom International Airport
- Twenty miles to Interstate 10 to Houston
- Over 3 million people live within 50 miles of San Marcos

#### **Austin-San Antonio**

- One of the nation's ten fastest growing areas
- Current population of 4 million
- Population expected to double over the next 20 years
- Over 34,000 students attend Texas State University in San Marcos
- Seventeen colleges and universities in the corridor (100,000+ students &
- Nation's largest inland port of entry to Mexico 4 hours South.