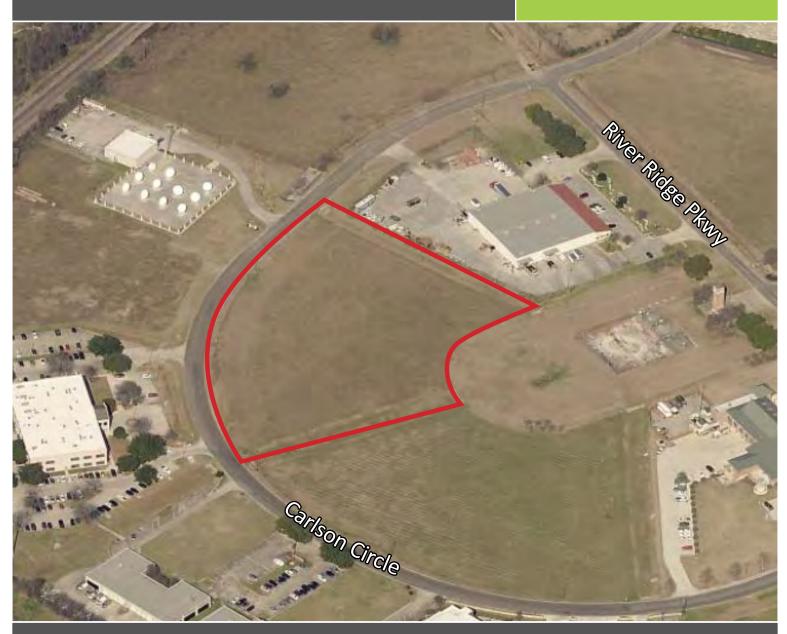

SIZE: ±4.462 Acres (194,364 SF)

**ZONING: Light Industrial** 

PRICE: \$3/SF

DRAINAGE: FEMA shows these lots in a 100-year flood plain. The City of San Marcos will establish

an elevation for building foundations for each lot, to allow for development above the

#### **Price**

| Lot | Size (acres) | <b>\$/SF</b> | Zoned      |
|-----|--------------|--------------|------------|
| 1   | 4.398        | \$2.25 psf   | LI         |
| 2   | 11.008       | \$2.25 psf   | LI         |
| 8   | 3.191        | \$2.75 psf   | LI         |
| 9   | 3.522        | \$6.00 psf   | COMMERCIAL |
| 12  | 7.05         | \$3.50 psf   | COMMERCIAL |
| 13  | 4.008        | \$6.00 psf   | COMMERCIAL |
| 14  | 9.976        | \$6.00 psf   | COMMERCIAL |
| 15  | 6.073        | \$3.00 psf   | LI         |
| 25  | 4.462        | \$3.00 psf   | LI         |