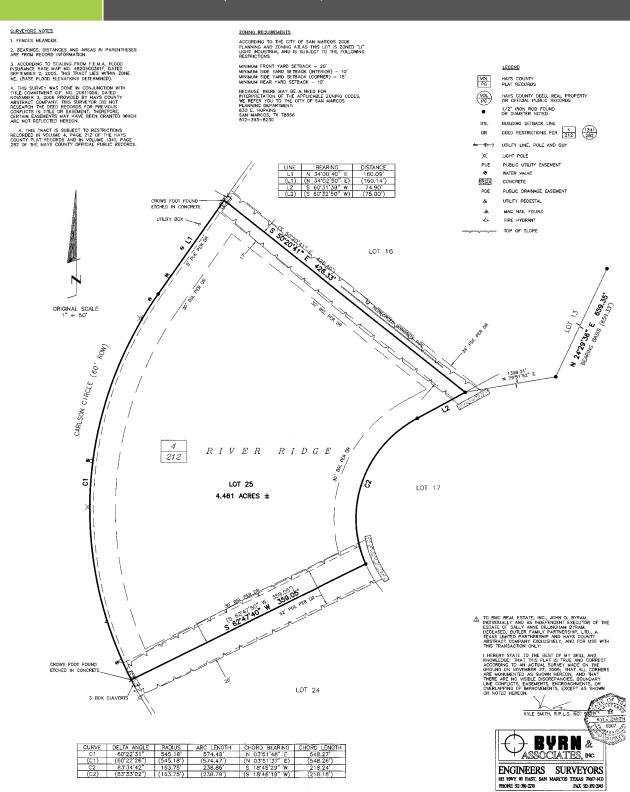

### **SURVEY**

## For Sale: River Ridge Business Park, Lot 25

IH-35 North | San Marcos, TX

CLENT: BMC REAL ESTATE, INC.
DATE: NOWEMER 27, 2006
OFFICE: PAINE
CREW: EVERCTT, DAMDSON, C. SMITH
F8/PG: 682/2
PLAT NO. 26086—05—25—o

PLAT OF LOT 25, RIVER RIDGE, CITY OF SAN MARCOS HAYS COUNTY, TEXAS

All information (Information) provided or depicted on this map and or aerial photograph has been obtained from third party sources deemed reliable. However, neither CIP Austin nor any of its brokers, agents, employees, officers, directors or affiliated companies (collectively, CIP Austin and Related Parties) have made an independent investigation of the Information or the Information sources, and no warranty or representation is made by CIP Austin and Related Parties as to the accuracy os such Information. The Information is submitted subject to the possible errors or omissions, and no person or organization should rely on the Information, unless such person or organization has conducted and independent investigation to confirm the accuracy thereof.