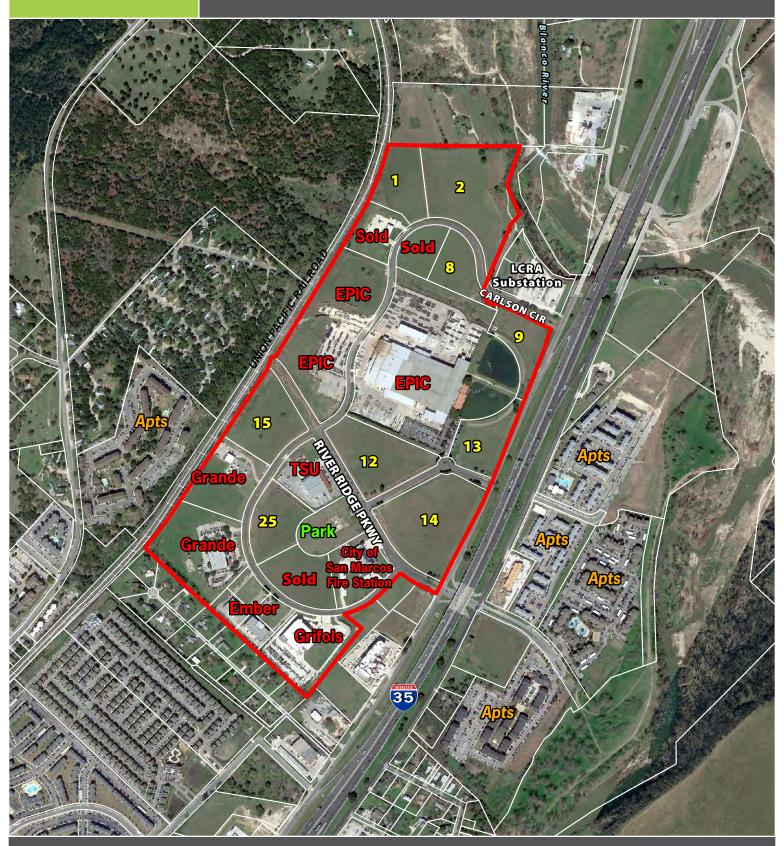

Owners of lots in the Park include Ember Industries (printed circuit boards), Grande Communications (cable TV/phones/data systems), Texas State University (warehouse), EPIC Piping, the City of San Marcos Fire and Rescue Headquarters and Grifols (plasma

#### **Price**

| Lot | Size (acres) | <b>\$/SF</b> | Zoned      |
|-----|--------------|--------------|------------|
| 1   | 4.398        | \$2.25 psf   | LI         |
| 2   | 11.008       | \$2.25 psf   | LI         |
| 8   | 3.191        | \$2.75 psf   | LI         |
| 9   | 3.522        | \$6.00 psf   | COMMERCIAL |
| 12  | 7.05         | \$3.50 psf   | COMMERCIAL |
| 13  | 4.008        | \$6.00 psf   | COMMERCIAL |
| 14  | 9.976        | \$6.00 psf   | COMMERCIAL |
| 15  | 6.073        | \$3.00 psf   | LI         |
| 25  | 4.462        | \$3.00 psf   | LI         |

Total: 53.688 ac.

**LI** = Light Industrial **COMM** = Commercial/Retail