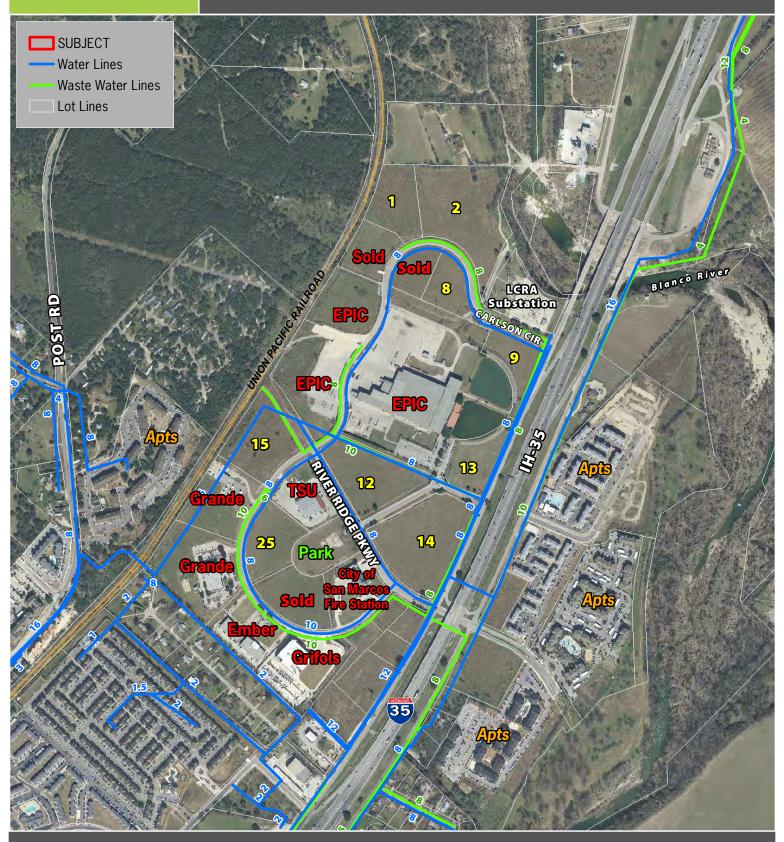

River Ridge Business Park is served by commercial passenger service airports in San Antonio and Austin. Private service is available at the San Marcos airport.

DESCRIPTION:

River Ridge is one of Central Texas' most attractive commercial parks. It is easily recognized by its white rail fence along the Interstate and the distinctive clock tower in the center of the Park. All lots in the Park are served by water and wastewater.

testing lab).

UTILITIES: All utilities are available throughout the Park. The City of San Marcos supplies water,

wastewater and electricity. Gas is available from Centerpoint Energy. Phone service is

available from Grande Communications or Century Telephone.