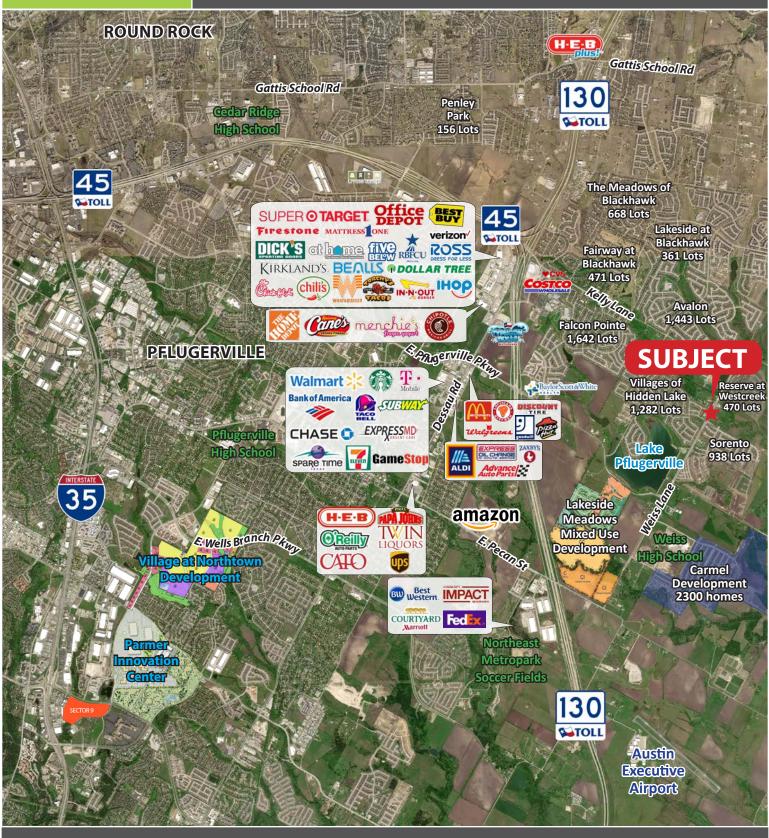

## FOR SALE: 9.99± Acres 18629 Weiss Lane | Pflugerville, TX 78660

**AERIAL MAP** 

All information furnished regarding this property is from sources deemed reliable; however, CIP Austin has not made an independent investigation of these sources and no warranty or representation is made by CIP Austin as to the accuracy thereof and same is submitted subject to errors, omissions, change of price, rental or other conditions, prior sale, lease or withdrawal from market without notice. CIP Austin further has not made and shall not make any warranty or representations as to the condition of the property nor the presence of any hazardous substances or any environmental or other conditions that may affect the value or suitability of the property. 512 682 1000 9130 Jollyville Rd., Suite 300 Austin, TX 78759 cipaustin.com