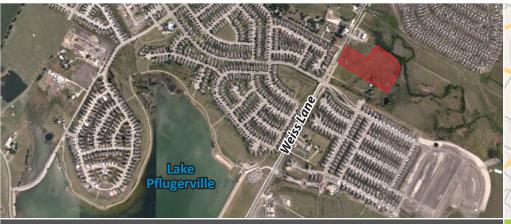

## FOR SALE: 9.99± Acres 18629 Weiss Lane | Pflugerville, TX 78660

**AERIAL MAP** 

All information furnished regarding this property is from sources deemed reliable; however, CIP Austin has not made an independent investigation of these sources and no warranty or representation is made by CIP Austin as to the accuracy thereof and same is submitted subject to errors, omissions, change of price, rental or other conditions, prior sale, lease or withdrawal from market without notice. CIP Austin further has not made and shall not make any warranty or representations as to the condition of the property nor the presence of any hazardous substances or any environmental or other conditions that may affect the value or suitability of the property. 512 682 1000 9130 Jollyville Rd., Suite 300 Austin, TX 78759 cipaustin.com