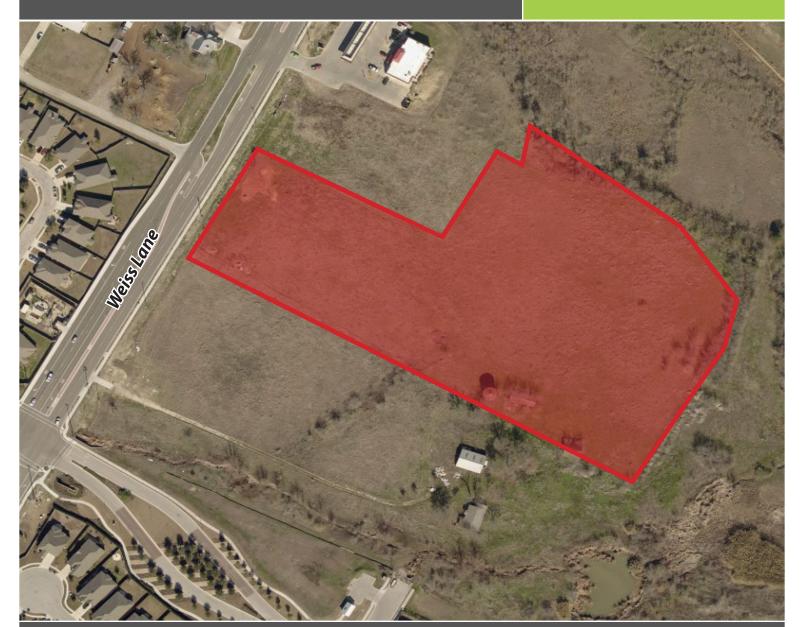

### 5126821000 9130 Jollyville Rd., Suite 300 Austin, TX 78759 cipaustin.com

| SUMMARY               | FOR SALE: 9.99± Acres<br>18629 Weiss Lane   Pflugerville, TX 78660                                                                                                                                                                                                                                                                                                                                                                                                          |  |  |
|-----------------------|-----------------------------------------------------------------------------------------------------------------------------------------------------------------------------------------------------------------------------------------------------------------------------------------------------------------------------------------------------------------------------------------------------------------------------------------------------------------------------|--|--|
| Property Description: | <ul> <li>9.9 Acres of industrial zoned land</li> <li>Over 12,000 households within a 3-mile radius</li> <li>On the east side of Weiss Lane with over 530' of frontage</li> <li>Flat topography with no floodplain</li> <li>Minutes from SH-130 with easy access to Pflugerville, Austin, Round Rock and Georgetown</li> <li>Minutes from new Amazon facility</li> <li>Close to Lake Pflugerville</li> <li>Property is currently under an agricultural exemption.</li> </ul> |  |  |
| Size:                 | ±9.99 acres                                                                                                                                                                                                                                                                                                                                                                                                                                                                 |  |  |
| Zoning:               | LI                                                                                                                                                                                                                                                                                                                                                                                                                                                                          |  |  |
| Utilities:            | All utilities to site                                                                                                                                                                                                                                                                                                                                                                                                                                                       |  |  |
| Frontage:             | Approximately 536' on Weiss Lane                                                                                                                                                                                                                                                                                                                                                                                                                                            |  |  |
| Sale Price:           | \$2,828,569 (\$6.50/SF)                                                                                                                                                                                                                                                                                                                                                                                                                                                     |  |  |
| Traffic Counts:       | 7,870 VPD at Weiss Lane and Pflugerville Pkwy                                                                                                                                                                                                                                                                                                                                                                                                                               |  |  |