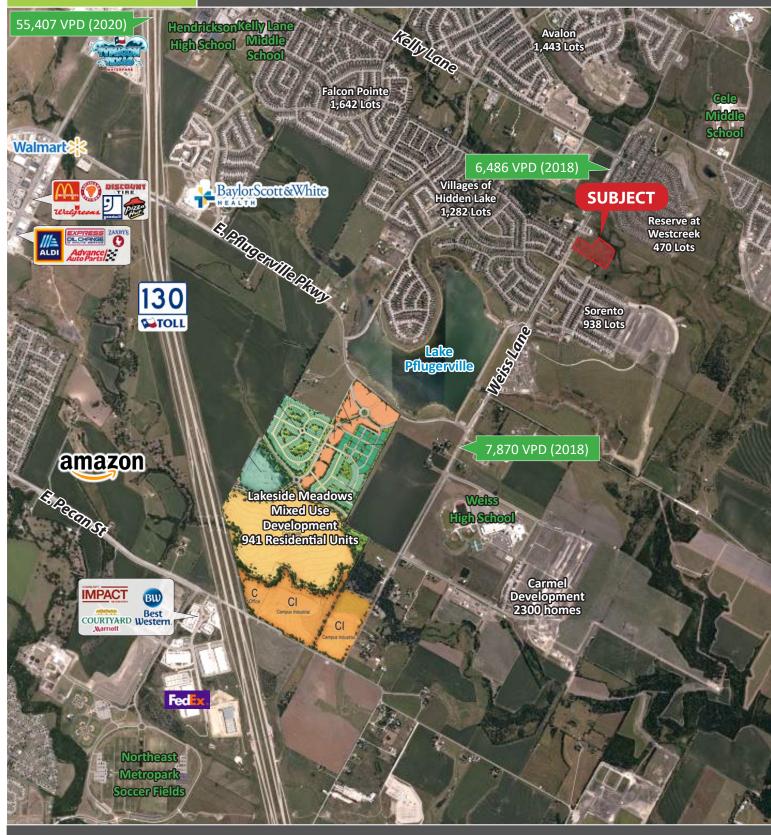

### 5126821000 9130 Jollyville Rd., Suite 300 Austin, TX 78759 cipaustin.com

| SUMMARY               | FOR SALE: 9.99± Acres<br>18629 Weiss Lane   Pflugerville, TX 78660                                                                                                                                                                                                                                                                                                                                                                                                          |  |  |
|-----------------------|-----------------------------------------------------------------------------------------------------------------------------------------------------------------------------------------------------------------------------------------------------------------------------------------------------------------------------------------------------------------------------------------------------------------------------------------------------------------------------|--|--|
| Property Description: | <ul> <li>9.9 Acres of industrial zoned land</li> <li>Over 12,000 households within a 3-mile radius</li> <li>On the east side of Weiss Lane with over 530' of frontage</li> <li>Flat topography with no floodplain</li> <li>Minutes from SH-130 with easy access to Pflugerville, Austin, Round Rock and Georgetown</li> <li>Minutes from new Amazon facility</li> <li>Close to Lake Pflugerville</li> <li>Property is currently under an agricultural exemption.</li> </ul> |  |  |
| Size:                 | ±9.99 acres                                                                                                                                                                                                                                                                                                                                                                                                                                                                 |  |  |
| Zoning:               | LI                                                                                                                                                                                                                                                                                                                                                                                                                                                                          |  |  |
| Utilities:            | All utilities to site                                                                                                                                                                                                                                                                                                                                                                                                                                                       |  |  |
| Frontage:             | Approximately 536' on Weiss Lane                                                                                                                                                                                                                                                                                                                                                                                                                                            |  |  |
| Sale Price:           | \$2,828,569 (\$6.50/SF)                                                                                                                                                                                                                                                                                                                                                                                                                                                     |  |  |
| Traffic Counts:       | 7,870 VPD at Weiss Lane and Pflugerville Pkwy                                                                                                                                                                                                                                                                                                                                                                                                                               |  |  |

## FOR SALE: 9.99± Acres 18629 Weiss Lane | Pflugerville, TX 78660

**AERIAL MAP** 

All information furnished regarding this property is from sources deemed reliable; however, CIP Austin has not made an independent investigation of these sources and no warranty or representation is made by CIP Austin as to the accuracy thereof and same is submitted subject to errors, omissions, change of price, rental or other conditions, prior sale, lease or withdrawal from market without notice. CIP Austin further has not made and shall not make any warranty or representations as to the condition of the property nor the presence of any hazardous substances or any environmental or other conditions that may affect the value or suitability of the property. 512 682 1000 9130 Jollyville Rd., Suite 300 Austin, TX 78759 cipaustin.com