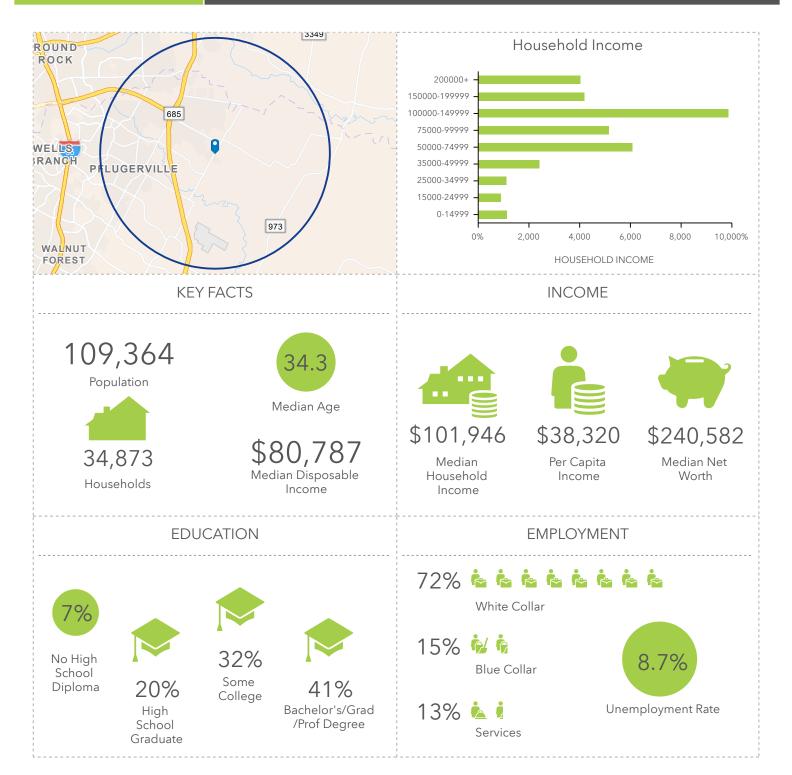

## FOR SALE: 9.99± Acres 18629 Weiss Lane | Pflugerville, TX 78660

Source: This infographic contains data provided by Esri. The vintage of the data is 2020, 2025.

DEMOGRAPHICS

All information furnished regarding this property is from sources deemed reliable; however, CIP Austin has not made an independent investigation of these sources and no warranty or representation is made by CIP Austin as to the accuracy thereof and same is submitted subject to errors, omissions, change of price, rental or other conditions, prior sale, lease or withdrawal from market without notice. CIP Austin further has not made and shall not make any warranty or representations as to the condition of the property nor the presence of any hazardous substances or any environmental or other conditions that may affect the value or suitability of the property. 5126821000 9130 Jollyville Rd., Suite 300 Austin, TX 78759 cipaustin.com