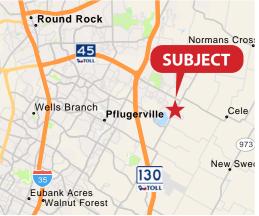

## FOR SALE: 9.99± Acres 18629 Weiss Lane | Pflugerville, TX 78660

**REGIONAL MAP** 

All information furnished regarding this property is from sources deemed reliable; however, CIP Austin has not made an independent investigation of these sources and no warranty or representation is made by CIP Austin as to the accuracy thereof and same is submitted subject to errors, omissions, change of price, rental or other conditions, prior sale, lease or withdrawal from market without notice. CIP Austin further has not made and shall not make any warranty or representations as to the condition of the property nor the presence of any hazardous substances or any environmental or other conditions that may affect the value or suitability of the property. 512 682 1000 9130 Jollyville Rd., Suite 300 Austin, TX 78759 cipaustin.com